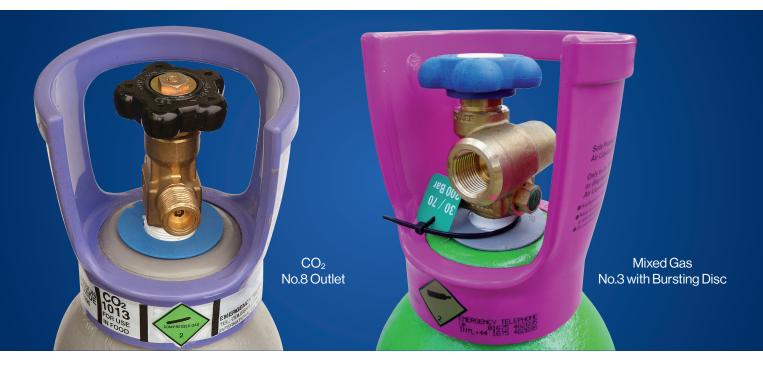

## CYLINDER IDENTIFICATION

**CO**<sub>2</sub> cylinders are characterised by a purple vale guard with a grey cylinder body.

**Mixed Gas** cylinders are characterised by a pink valve guard. The cylinder body is grey with a green shoulder.